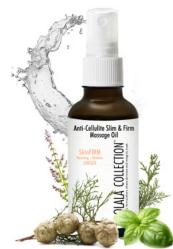

#### DESCRIPTION

SkinFIRM Anti-Cellulite Slim & Firm Massage Oil is a highly effective formulation using all-natural oils to help firm and minimise the appearance of cellulite. The Oil helps moisturise and bring more blood flow into the area. To improve results, use in conjunction with SkinFIRM Anti-Cellulite Tone & Smooth Gel.

#### **INGREDIENTS**

Persea Gratissima (Avocado) Oil, Vitis Vinifera (Grape) Seed Oil, Foeniculum Vulgare (Fennel) Oil, Juniperus Communis (Juniper Berry) Fruit Oil, Piper Nigrum Tocopheryl Acetate.

**Product Benefits** 

# DIRECTIONS

Apply a few drops of onto desired area and gently massage in. Apply twice daily. If using SkinFIRM Anti-Cellulite Tone & Smooth Gel with this Massage Oil, apply the Serum Gel first, then massage the Cellulite Massage Oil on