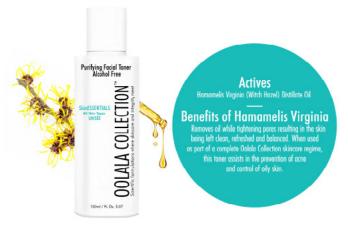

# Actives Hamamelis Virginia (Witch Hazel) Distillate Oil Witch Hazel Removes oil while tightening pores resulting in the 2in1 Deep Facial Cleanse With Taner-Alcohol Free skin being left clean, refreshed and balanced. **00LALA COLLECTION Benefits Of Witch Hazel** lelas aet rid of acne and control oily skin. nses away excess oil, dirt and dead skin cells leaving skin feeling clean and refreshed. Protects the skin's natural moisture barrier formulated to provide clean, refreshing toning without clance is restored to the skin without residu 100ml / PL Or. 3.38

# **DESCRIPTION**

This 2in1 Deep Facial Cleanser With Toner gently cleanses away excess oil, dirt and dead skin cells leaving skin feeling clean and refreshed. While protecting the skin's natural moisture barrier, this 2in1 solution gently exfoliates leaving the skin soft - never too dry or tight. Specially formulated to provide clean, refreshing toning without the harsh drying effects of alcohol. Balance is restored to the skin without residue.

# **INGREDIENTS**

Aqua (Water), Sodium Lauryl Sulphate, Propylene Glycol, Lauryl Betaine, Disodium Lauryl Suflosuccinate, Carbomer, Triethanolamine, Disodium EDTA, Hamamelis Virginia (Witch Hazel) Distillate Oil, Parfum.