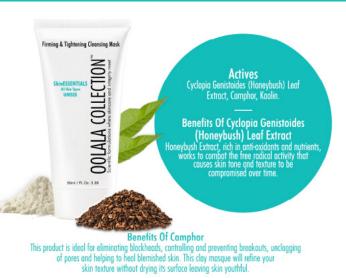

# SkinESSENTIALS Firming & Tightening Cleansing Mask

#### DESCRIPTION

SkinESSENTIALS Firming & Tightening Cleansing Mask is rich in Honeybush Extract, antioxidants and nutrients. This powerful formulation helps to combat the free radical activity that causes skin tone and texture to be compromised over time. The cleanser helps to draw out dirt and toxins. This tightening and lifting mask will help enhance and revitalise your skin giving you a more radiant and youthful appearance. Suitable for all skin types.

#### **INGREDIENTS**

Aqua (Water), Kaolin, Zinc Oxide, Paraffinum Liquidum, Cetearyl Alcohol, PEG-40 Castor Oil, Sodium Cetearyl Sulfate, Bentonite, Alcohol Denat, Camphor, Carbomer, Triethanolamine, Cyclopia Genistoides (Honeybush) Leaf Extract, Phenoxyethanol, Ethylhexylglycerin.