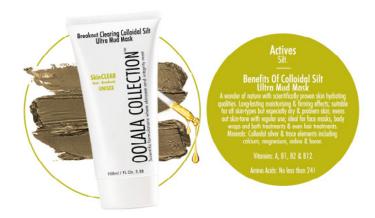

# SkinCLEAR Colloidal Silt Ultra Mud Mask

#### DESCRIPTION

A bioactive mineral and phospholipid-rich strengthened silt mud mask - with the active inaredient (SILT) sourced from fresh water lakes in Eastern Europe. Rich essential water-soluble vitamins and amino-acids. Phospholipids: A wonder of nature with scientifically proven skin hydrating qualities. Long-lasting moisturising & firming effects; suitable for all skin-types but especially dry & problem skin; evens out skin-tone with regular use; ideal for face masks, body wraps and bath treatments & even hair treatments.

> **INGREDIENTS** Aqua(Water), Silt