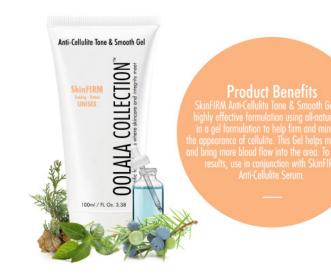

#### DESCRIPTION

SkinFIRM Anti-Cellulite Tone & Smooth Gel is a highly effective formulation using all-natural oils in a gel formulation to help firm and minimise the appearance of cellulite. This Gel helps moisturise and bring more blood flow into the area. To improve results, use in conjunction with SkinFIRM Anti-Cellu-

#### **INGREDIENTS**

Aqua (Water), Persea Gratissima (Avocado) Oil, Vitis Vinifera (Grape) Seed Oil, Foeniculum Vulgare (Fennel) Oil, Juniperus Communis (Juniper Berry) Fruit Oil, Piper Nigrum (Black Pepper) seed oil, Cedrus Atlantica (Cedarwood) Bark Oil, Sal-(Basil) Oil, Carbomer, Tocopheryl Acetate, Triethanolamine, Phenoxyethanol (and) Ethylhexylglycerin.

# DIRECTIONS

Apply a small amount of SkinFIRM Anti-Cellulite Tone & Smooth Gel onto desired area and gently massage in. Apply twice daily. If using SkinFIRM Anti-Cellulite Serum with this Massage Gel, apply the Serum Gel first, then massage SkinFIRM Anti-Cellulite Tone & Smooth Gel on top for a few