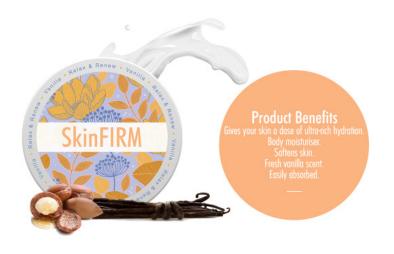

SkinFIRM Relax & Renew Vanilla Body Butter

DESCRIPTION Gives your skin a dose of ultra-rich hydration. Body moisturiser. Softens skin. Fresh vanilla scent. Easily absorbed.

uidum, Carbomer, Cetyl Alcohol, Potassium Cetyl Phosphate, Argania Spinosa (Argan) Nut Oil, Butylene Glycol, Triethanolamine, Phenoxyethanol, Ethylhexylglycerin, Parfum.

#### **INGREDIENTS**

Aqua (Water), Vitis Vinifera (Grape) Seed Oil, Glycerin, Butrospermum Parkii (Shea) Butter, Oil Ricini, Isopropyl Myristate, Sorbitan Stearate, Paraffinum Liquidum, Carbomer, Cetyl Alcohol, Potassium Cetyl Phosphate, Argania Spinosa(Argan) Nut Oil, Butylene Glycol, Triethanolamine, Phenoxyethanol, Ethylhexylglycerin, Parfum.

DIRECTIONS Scoop out with your fingers and massage into your skin as often as required.

@theoolalacollection