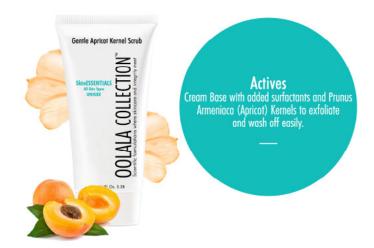

#### SkinESSENTIALS Gentle Apricot Kernel Scrub

#### **DESCRIPTION**

SkinESSENTIALS Gentle Apricot Kernel Scrub is an ideal exfoliator for face and body. It is made of finely ground apricot kernels, the exfoliating action is gentle, yet effective. The natural exfoliating action cleanses the skin and removes dirt and impurities while getting rid of dead skin cells. The result is a glowing, fresh, soft and smooth skin. Crushed Apricot Kernels remove dead skin cells leaving skin super- soft.

#### **INGREDIENTS**

Aqua(Water), Cetearyl Alcohol, Octyl Dodecanol, Paraffinum Liquidum, Cocamidopropyl Betaine, Sodium Lauryl Sulphate, Prunus Armeniaca (Apricot) Kernels, Sodium Hydroxide, Phenoxyethanol, Ethylhexylglycerin, Parfum.