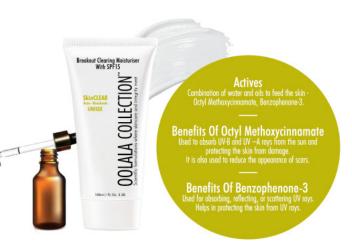

#### DESCRIPTION

SkinCLEAR Breakout Clearing Moisturiser With SPF15 for face and neck skincare provides moisture and sun protection while helping to repair and restore the signs of hormonal aging. This facial cream minimizes the appearance of fine lines and wrinkles while restoring the skin's elasticity. A special blend of minerals leave complexion radiant even without makeup. Suitable for all skin types.

#### **INGREDIENTS**

Aqua (Water), Octyl Methoxycinnamate, Glycerin, Benzophenone-3, Glyceryl Stearate (and) Ceteareth-20 (and) Ceteareth-12 (and) Cetearyl Alcohol (and) Cetyl Palmitate, Butyl Methoxydibenzoytlmethane, Paraffinum Liquidum, Butyrospermum Parkii (Shea Butter), Coco-Caprylate, Vitis Vinifera (Grape) Seed Oil, Carbomer, Phenoxyethanol (and) Ethylhexylglycerin, Disodium EDTA, Sodium Hydroxide, Parfum.