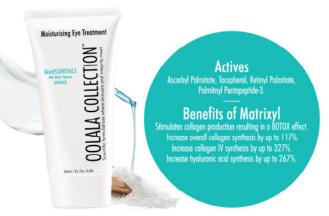

#### SkinESSENTIALS Moisturising Eye Treatment

# DESCRIPTION

SkinESSENTIALS Moisturising Eye Treatment is enriched with vitamins and moisturisers to help the skin repair itself and keep the delicate area around the eye smooth and hydrated. Matrixyl® stimulates collagen production and helps heal the lower layers of the skin. Suitable for all skin types.

#### **INGREDIENTS**

Aqua (Water), Cetearyl Alcohol, PEG-20 Stearate, Butylene Glycol, Caprylic/Capric Triglyceride, Decyl Oleate, Glycerin, Carbomer, Polysorbate-20, Palmitoyl Pentapeptide-3, Panthenol, Dimethicone, Tocopherol, Cetyl Alcohol, Ascorbyl Palmitate, Glyceryl Stearate, Dimethylaminoethanol, Disodium EDTA, Retinyl Palmitate, Phenoxyethanol, Ethylhexylglycerin.