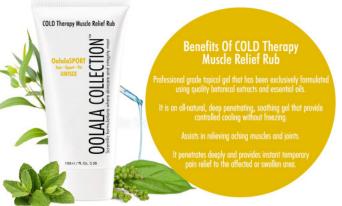

#### OolalaSPORT COLD Therapy Muscle Relief Rul

#### **DESCRIPTION**

Professional grade topical gel that has been exclusively formulated using quality botanical extracts and essential oils. It is an all-natural, deep penetrating, soothing gel that provides controlled cooling without freezing. Assists in relieving aching muscles and joints. It penetrates deeply and provides instant temporary pain relief to the affected or swollen area. The cooling therapy may decrease blood flow to the affected area and this could help minimise damage.

# DIRECTIONS

Apply a small amount and gently massage into the affected area. Apply 3-4 times a day. Wash hands with soap and warm water after application. Do not apply to broken or irritated skin. Avoid contact with eyes or mucous membranes. Efficiency of support may vary between users.