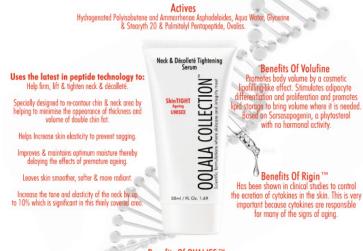

#### SkinTIGHT Neck & Décolleté Tightening Serum

#### **DESCRIPTION**

SkinTIGHT Neck & Décolleté Tightening Serum uses the latest in peptide technology to: Help firm, lift & tighten neck & décolleté. Specially designed to re-contour chin & neck area by helping to minimise the appearance of thickness and volume of double chin fat. Helps to increase skin elasticity to prevent sagging. Improves & maintains optimum moisture thereby delaying the effects of premature ageing. Leaves skin smoother, softer & more radiant. Increases the tone and elasticity of the neck by up to 10% - which is significant in this thinly covered area.

#### **INGREDIENTS**

Hydrogenated Polyisobutene and Ammarrhenae Asphodeloides, Aqua Water, Glycerine & Stearyth 20 & Palmitolyl Pentapeptide, Ovaliss.

#### Benefits Of OVALISS™ A natural substance, reduces thickness of fatty tissue. It erases the double chin and visibly reshapes the facial contours.