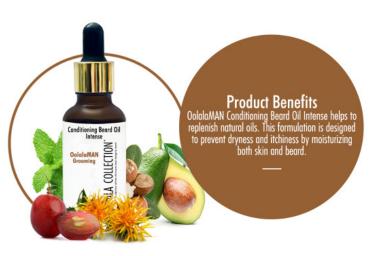

#### OolalaMAN Conditioning Beard Oil Intense

#### **DESCRIPTION**

OolalaMAN Conditioning Beard Oil Intense helps to replenish natural oils. This formulation is designed to prevent dryness and itchiness by moisturizing both skin and heard

#### **INGREDIENTS**

Vitis Vinifera (Grape) Seed Oil, Prunus Amygdalus Dulcis (Sweet Almond) Oil, Macadamia Ternifolia Seed Oil, Oryza Sativa (Rice) Bran Oil, Persea Gratissima (Avocado) Oil, Ricinus Communis (Castor) Seed Oil, Carthamus Tinctorius (Safflower) Seed Oil, Moringa Oleifera Seed Oil, Cannabis sativa Seed Oil, Mentha Piperita (Peppermint) Oil, Cedrus Atlantica (Cedarwood) Bark Oil, Melaleuca Alternifolia (Tea Tree) Leaf Oil, Argania Spinosa (Argan) Nut Oil, Tocopheryl Acetate, Parfum.

# DIRECTIONS

Now that you have our super awesome OolalaMAN Conditioning Beard Oil Intense in your palm, you'll want to rub it between your hands to even the distribution. The next step is to work the beard oil into your skin, then onto your beard. Make sure you don't nealect the moustache area. It is recommended to apply while your skin is still warm and damp from a recent shower. The pores are open, and the beard oil will work itself into the skin. If you have any extra, rub it onto your elbows, neck, or into your hair. OolalaMAN Conditionina Beard Oil Intense is desianed to make the skin healthy and healthy skin results in a healthy beard.