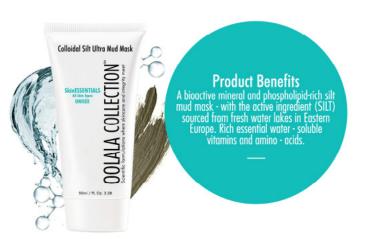

#### **SkinESSENTIALS** Colloidal Silt Ultra Mud Mask

# DESCRIPTION

A bioactive mineral and phospholipid-rich silt mud mask - with the active ingredient (SILT) sourced from fresh water lakes in Eastern Europe. Rich essential water-soluble vitamins and amino-acids. Phospholipids: A wonder of nature with scientifically proven skin hydrating qualities. Long-lasting moisturising & firming effects; suitable for all skin-types but especially dry & problem skin; evens out skin-tone with regular use; ideal for face masks, body wraps and bath treatments & even hair treatments.

> **INGREDIENTS** Aqua(Water), Silt

# DIRECTIONS

Apply to cleansed face, leave on for 10 to 15 minutes until dry. Wash off gently with warm water and a damp cloth. For added results use the SkinESSENTIALS Exfoliator Advanced with Enzymes before applying the mask. This will help scuff off old and dead cells, leaving the skin feeling smooth and revitalised.