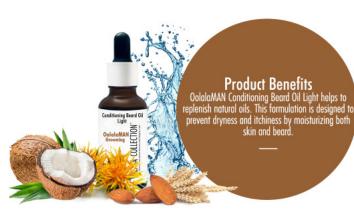

#### OolalaMAN Conditioning Beard Oil Light

#### DESCRIPTION

OolalaMAN Conditioning Beard Oil Light helps to replenish natural oils. This formulation is designed to prevent drvness and itchiness by moisturizing both skin and beard

#### **INGREDIENTS**

Vitis Vinifera (Grape) Seed Oil, Prunus Amygdalus Dulcis (Sweet Almond) Oil, Oryza Sativa (Rice) Bran Oil, Cannabis sativa Seed Oil, Cocos Nucifera (Coconut) Oil, Persea Gratissima (Avocado) Oil, Macadamia Ternifolia Seed Oil, Ricinus Communis (Castor) Seed Oil, Carthamus Tinctorius (Safflower) Seed Oil, Moringa Oleifera Seed Oil, Simmondsia chinensis (Jojoba) Seed Oil, Argania Spinosa (Argan) Nut Oil, Tocopheryl Acetate, Parfum.

### DIRECTIONS

Now that you have our super awesome OolalaMAN Conditioning Beard Oil Light in your palm, you'll want to rub it between your hands to even the distribution. The next step is to work the beard oil into your skin, then onto your beard. Make sure you don't neglect the moustache area. It is recommended to apply while your skin is still warm and damp from a recent shower. The pores are open, and the beard oil will work itself into the skin. If you have any extra, rub it onto your elbows, neck, or into your hair. OolalaMAN Conditioning Beard Oil Light is designed to make the skin healthy and healthy skin results in a healthy beard.