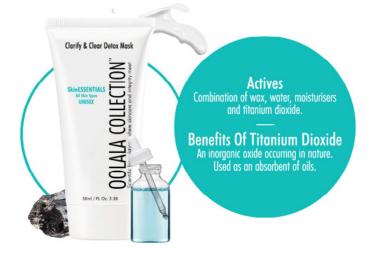

#### **SkinESSENTIALS** Clarify & Clear Detox Mask

# **DESCRIPTION**

SkinESSENTIALS Clarify & Clear Detox Mask contains a large number of specially selected waxes and moisturisers to give protection and moisture to the skin. The mask promotes restoration and regeneration of the skin while stimulating the processes of renewal. Suitable for all skin types.

#### **INGREDIENTS**

Aqua (Water), Paraffinum Liquidum, Glycerin, Petrolatum, Isopropyl Myristate, Sorbitan Stearate, Polysorbate-60, Acrylates C10-C30 Alkyl Acrylate Cross Polymer, Triethanolamine, Propylene Glycol, Cetyl Alcohol, Potassium Cetyl Phosphate, Titanium Dioxide, Phenoxyethanol, Ethylhexylalycerin, Parfum.

# DIRECTIONS

Start by cleansing the face thoroughly with the SkinESSENTIALS Deep Facial Cleansing Gel followed by the SkinESSENTIALS Purifying Facial Toner -Alcohol Free. Next, apply the SkinESSENTIALS Detox, Clarify & Clear Mask. Leave on to take effect for 10 to 15 minutes. Once dry remove gently with warm water and a cloth. Use as needed