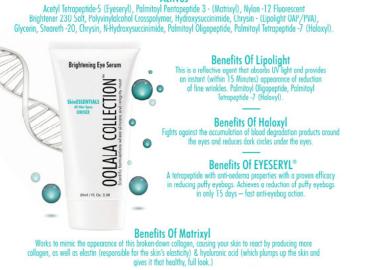

#### **SkinESSENTIALS** Brightening Eye Serum

Actives

#### **DESCRIPTION**

This Brightening Eye Serum is a unique peptide formulation which helps to reduce the appearance of dark rings and puffiness around the eyes. These imported peptides also help to reduce the appearance of crow's feet and fine lines around the eye. There is no bleaching action. Suitable for all skin types.

#### INGREDIENTS

Aqua (Water), Acetyl Tetrapeptide-5, Glycerin, Butylene Glycol, Polysorbate-20, Palmitoyl Pentapeptide 3, Nylon-12 Fluorescent Brightener 230 Salt, Polyvinylalcohol Crosspolymer, Steareth-20, Hydroxysuccinimide, Chrysin, Palmitoyl Oligopeptide, Palmitoyl Tetrapeptide-7, Carbomer, Triethanolamine, Isopropyl Palmitate, Phenoxyethanol (and) Ethylhexylglycerin.