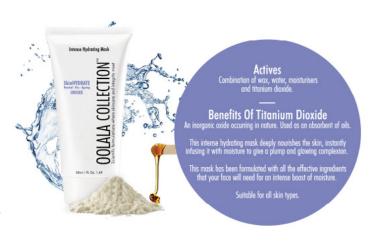

#### SkinHYDRATE Intense Hydrating Mask

#### **DESCRIPTION**

The SkinHYDRATE Intense Hydrating Mask deeply nourishes the skin, instantly infusing it with moisture to give a plump and glowing complexion. This mask is loaded with the benefits needed to make your skin look and feel dewy and healthy. It has been designed to complement the rest of the Oolala Collection product range and has all the effective ingredients that your face will need for an intense boost of moisture. Suitable for all skin types.

#### **INGREDIENTS**

Aqua (Water), Paraffinum Liquidum, Glycerin, Petrolatum, Isopropyl Myristate, Sorbitan Stearate, Polysorbate-60, Acrylates C10-C30 Alkyl Acrylate Cross Polymer, Triethanolamine, Propylene Glycol, Cetyl Alcohol, Potassium Cetyl Phosphate, Titanium Dioxide, Phenoxyethanol, Ethylhexylglycerin, Parfum.