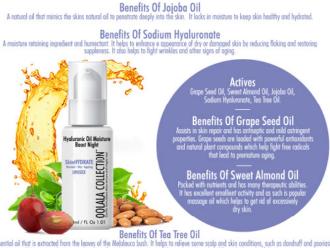

#### SkinHYDRATE Hyaluronic Serum Moisture Boost Day

Benefits Of Joioba Oil

A natural oil that mimics the skins natural oil to penetrate deeply into the skin. It locks in moisture to keep skin healthy and hydrated.

**DIRECTIONS** Use daily. Follow by applying SkinESSENTIALS Day Moisturiser with SPF15.

An essential oil that is extracted from the leaves of the Melaleuca bush. It helps to relieve some scalp and skin conditions, such as danduff and psoriasis and has many other anti-viral and anti-fungal properties. Argan Oil is a plant all produed from the kernels of the Argan tree. It's not in vitramirs A, C and E, as well as being loaded with antioxidants, lineleic acid and amego-6 fatty acids. It has many benefits for the skin such as helping to eliminate dermatritis, acre, razor burges and basis cell production.

# **INGREDIENTS**

Aqua (water), Vitis Vinifera (Grape) Seed Oil, Prunus Amygdalus Dulcis (Sweet Almond) Oil, Simmondsia Chinensis (Jojoba) Seed Oil, Cannabis Sativa Seed Oil, Argania Spinosa Kernel Oil, Sodium Hyaluronate, Cocos Nucifera (Coconut) Oil, Tocopherol Acetate, Melaleuca Alternifolia (Tea Tree) Leaf Oil, Ricinus Communis (Castor) Seed Oil, Isopropyl Palmitate, water(and)Phenethyl Alcohol (and) Sodium Carrageenan (and)Sea Salt, Carbomer, Cetyl Alcohol, Cetearyl Alcohol, Paraffinum Liquidum, Petrolatum, Propylene Glycol, Ceteareth, DMDM Hydantoin, Triethanolamine, Phenoxyethanol (and) Ethylhexylglycerin.

#### SkinHYDRATE Hyaluronic Serum Moisture Boost Night

# **DESCRIPTION**

SkinHYDRATE Hyaluronic Serum Moisture Boost Night is a combination of special oils which work together to moisturise and hydrate the skin and protect it from free radical damage. This advanced serum delivers a rich and moisturising oil that helps retard the aging process of the face; with the added advantage of helping improve dry and wrinkled face.

> DIRECTIONS Apply at night 3 times per week, alternating with the SkinESSENTIALS Active Night Moisturiser.

An essential oil that is extracted from the leaves of the Melaleuca bush. It helps to relieve some scalp and skin conditions, such as dandroff and psoriasis and has many other anti-viral and anti-fungal properties. Again Oil is a plant oil produced from the kernel of the Argan tree. It's rich in vitamins A, C and E, as well as being louded with antionaciants, linoleic coid and emega-6 fatty oxids. It has many benefits for the skin such as helping to eliminate dermatifis, acne, razor bumps and boasts cell production.

# INGREDIENTS

Vitis vinifera (Grape) Seed Oil, Prunus Amygdalus Dulcis (Sweet Almond) Oil, Simmondsia chinensis (Jojoba) Seed Oil, Cannabis Sativa Seed Oil, Argania Spinosa Kernel Oil, Sodium Hyaluronate, Cocos Nucifera (Coconut) Oil,Tocopherol Acetate, Melaleuca alternifolia (Tea Tree) Leaf Oil, Ricinus Communis (Castor) Seed Oil, Isopropyl Palmitate, water(and)Phenethyl alcohol (and) Sodium Carrageenan (and) Sea Salt.