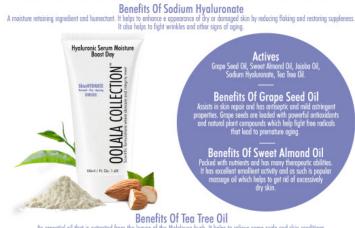

#### SkinHYDRATE Hyaluronic Serum Moisture Boost Day

Benefits Of Joioba Oil

A natural oil that mimics the skins natural oil to penetrate deeply into the skin. It locks in moisture to keep skin healthy and hydrated.

#### DESCRIPTION

SkinHYDRATE Hyaluronic Serum Moisture Boost Day is a combination of special blended oils and hyaluronic acid that have been infused into a gel formulation, resulting in a gel that delivers a rich moisturising and deep hydrating effect to the skin with the added advantage of quick absorption and helping the skin protect itself from free radical damage. With thecorrect combination of fine oils and actives, this serum delivers a rich and moisturising effect that helps retard the aging process of the face; with the added advantage of helping improve dry and wrinkled skin.

# **INGREDIENTS**

Aqua (water), Vitis Vinifera (Grape) Seed Oil, Prunus Amygdalus Dulcis (Sweet Almond) Oil, Simmondsia Chinensis (Jojoba) Seed Oil, Cannabis Sativa Seed Oil, Argania Spinosa Kernel Oil, Sodium Hyaluronate, Cocos Nucifera (Coconut) Oil, Tocopherol Acetate, Melaleuca Alternifolia (Tea Tree) Leaf Oil, Ricinus Communis (Castor) Seed Oil, Isopropyl Palmitate, water(and)Phenethyl Alcohol (and) Sodium Carrageenan (and)Sea Salt, Carbomer, Cetyl Alcohol, Cetearyl Alcohol, Paraffinum Liquidum, Petrolatum, Propylene Glycol, Ceteareth, DMDM Hydantoin, Triethanolamine, Phenoxyethanol (and) Ethylhexylglycerin.

Benefits Of Sweet Almond Oil Great moisturizer for all skin types, because it is easily absorbe Helps to get rid of dry skin, wrinkles, impurities and dead cells. It soaks easily into the skin and gives a glowing touch to it. Since almond oil features vitamin E, it also helps to reduce inflammation and irritation of the skin. Moisturises better and deeper. Soothes skin irritation and inflammation. Delays ageing process. Lightens dark circles. Relieves dry and itching skin. Nourishes the skin and makes it smooth and soft. Cures body rashes. Rehvdmets the skin

Benefits Of Sea Fennel Has a lightening effect on brown spots, anti-inflammatory, antioxidant, antiseptic, toning and skin-conditioning properties. Rich in minerals and vitamins A, C, E. It helps increase circulation and the reproduction of Collagen and Elastin while energizing the skin

Benefits Of Pumice Powder Pumice Powder offers powerful extoliating, so it's best suited for hands and feet, especially for removing hard skin on the feet.