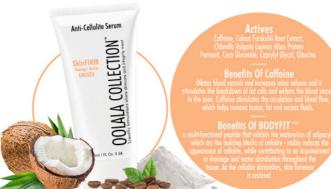

#### **DESCRIPTION**

SkinFIRM Anti-Cellulite Serum is a highly effective formulation for the reduction of cellulite. It consists of two key elements namely: Body Fit, amultifunctional peptide that inhibits the appearance of adipocytes (building

#### **INGREDIENTS**

Aqua (Water), Persea Gratissima (Avocado) Oil, Vitis Vinifera (Grape) Seed Oil, Foeniculum Vulgare (Fennel) Oil, Juniperus Communis (Juniper Berry) Fruit Oil, Piper Nigrum (Black Pepper) seed oil, Cedrus Atlantica (Cedarwood) Bark Oil, Basillicum (Basil) Oil, Carbomer, Tocopheryl Acetate, Triethanolamine, Phenoxyethanol (and) Ethylhexylalycerin.

# DIRECTIONS

SkinFIRM Anti-Cellulite Serum is a concentrated formulation therefore only a small amount needs to be applied to the affected area (posterior and thigh). twice daily. Apply after bath on the problem areas and softly massage with circular movements. It is easily absorbed. Suitable for use throughout the entire year and by all ages.