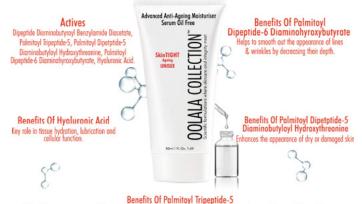

#### SkinTIGHT Advanced Anti-Ageing Moisturiser Serum — Oil Free

# **DESCRIPTION**

This advanced Anti-Ageing Moisturiser Serum— Oil Free formulation hydrates the skin resulting in the softening of lines and wrinkles. This formulation reduces flaking and restores suppleness. The firming and lifting effects of this age-defying serum are enhanced with long-term use. Suitable for all skin types.

#### INGREDIENTS

Aqua (Water), Glycerin, Dipeptide Diaminobutyroyl Benzylamide Diacetate, Palmitoyl Tripeptide-5, Palmitoyl Dipetptide-5 Diaminobutyloyl Hydroxythreonine, Palmitoyl Dipeptide-6 Diaminohyroxybutyrate, Hyaluronic Acid, PVM/MA Decadiene Crosspolymer, Sodium Hydroxide, Phenoxyethanol, Ethylhexylglycerin, Parfum.

Deeply skin penetrating peptide that activate the tissue growth force, that stimulates collagen synthesis in the skin – helps to strengthen skin and reduce the appearance of time lines and wrinkles. This peptide complex minimizes eve puttiness and huid reternion under the eye. It also controls inflammation and improves limming and elasticity of the skin.

Benefits Of Dipeptide Diaminobutyroyl Benzylamide Diacetate — (FP1104) Synthetic tripeptide which mimics the action of a "neuromuscular blocking compound of the yenom of the Temple Viper - significantly more powerful than Argireline - achieving a Botax-like muscle relaxing effect.