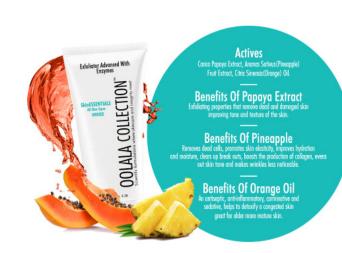

#### SkinESSENTIALS Exfoliator Advanced With Enzymes

# DESCRIPTION

The Exfoliator Advanced With Enzymes helps to unclog pores thus reducing and preventing breakouts. The special blend of papaya, pineapple and fruit extracts combined with orange oil have antiseptic, anti-inflammatory and exfoliating properties.

#### **INGREDIENTS**

Aqua (Water), Glycerin, Carica Papaya Extract, Ananas Sativus (Pineapple) Fruit Extract, Glycerin, Carbomer, Triethanolamine, Citris Sinensis (Orange) Oil, Disodium EDTA, Phenoxyethanol, Ethylhexylglycerin, Parfum.

Benefits Of Papaya Extract Gently removes dead cells and reveals new softer, clearer and glowing skin. Helps in stimulating blood circulation. Essential for cell rejuvenation. Gives the skin a polished and nerewal look. Helps to remove the dullness of congestion and refine the skin texture. This stimulates circulation and cell regrowth thereby allowing the skin texpiritself.

Customer care: 0795452926

**Benefits Of Pineapple** noves dead skin cells, surface dirt and all. Promotes skin elasticity while removing dead damaged skin. Improves hydration and moisture Promotes a more elastic and clear looking skin. Clear up break outs as it soothes inflamed skin. Firms skin (by baosting the production of collagen), sloughing off dead skin cells and evening out skin tone. Makes winkles less noticeable.