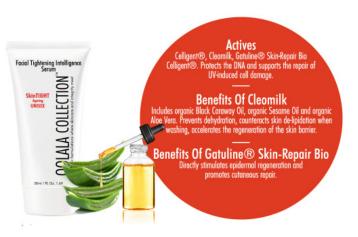

#### SkinTIGHT Facial Tightening Intelligence Serum

# DESCRIPTION

SkinTIGHT Facial Tightening Intelligence Serum not only repairs the skin Barrier layer, but also moisturises and is a unisex anti-ageing facial serum.

#### INGREDIENTS

Aqua (Water), Isostearyl Alcohol, Butylene Glycol Cocoate, Ethylcellulose, Helianthus Annuus (Sunflower) Seed Oil, Ethyl Ferulate, Poly-40 Glyceryl-5 Trioleate, Rosmarinus Officinalis (Rosemary) Leaf Extract, Disodium Uridine Phosphate, Sesamum Indicum Seed Oil, Glycerin, Sucrose Stearate, Nigella Sativa Seed Oil, Glyceryl Caprylate, Aloe Barbadensis Leaf Juice Powder, Xanthan Gum, Isopropyl Palmitate, Onopordum Acanthium Flower/Leaf/Stem Extract, , Acrylates C10-C30 Alkyl Acrylate Cross Polymer, Triethanolamine, Phenoxyethanol (and) Ethylhexylglycerin, Parfum.