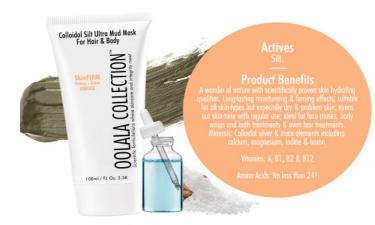

#### SkinFIRM Colloidal Silt Ultra Mud Mask For Hair & Bod

#### **DESCRIPTION**

A bioactive mineral and phospholipid-rich silt mud mask — with the active ingredient (SILT) sourced from fresh water lakes in Eastern Europe. Rich essential water-soluble vitamins and amino-acids. Phospholipids: A wonder of nature with scientifically proven skin hydrating qualities. Long-lasting moisturising & firming effects; suitable for all skin-types but especially dry & problem skin; evens out skin-tone with regular use; ideal for face masks, body wraps and bath treatments & even hair treatments.

> INGREDIENTS Aqua(Water), Silt

#### DIRECTIONS

Apply the SkinFIRM mud mask all over your hair and body to clean, moist skin using either a clean, new paint brush or your hands. Wait 15 to 20 minutes for the mud to dry. Rinse well with warm water. Hydrate, hydrate, hydrate. Be sure to drink plenty of water to rehydrate and assist in the detoxification process. Relax. Make yourself a cup of green tea and take some time to yourself. Enjoy feeling renewed!