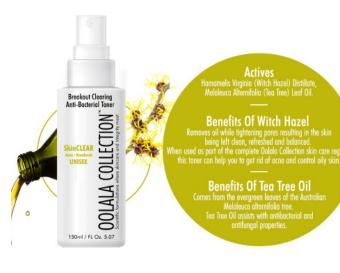

#### SkinCLEAR Breakout Clearing Anti — Bacterial Toner

SkinCLEAR Breakout Clearing Anti — Bacterial Toner helps eliminate excess oil and restores balance to acne-prone skin. Tea Tree Oil assists with antibacterial and antifungal properties, while Witch Hazel helps to regulate oil production while tightening pores. Skin is left clean, refreshed and balanced.

#### **INGREDIENTS**

Aqua(Water), Hamamelis Virginia (Witch Hazel) Distillate, Alcohol Denat, Propylene Glycol, Glycerin, Hydrolyzed Caesalpinia Spinosa Gum, Caesalpinia Spinosa Gum, Allantoin, Disodium EDTA, Polysorbate-20, Parfum, Melaleuca Alternifolia (Tea Tree) Leaf Oil, Phenoxyethanol (and) Ethylhexylglycerin.

#### DIRECTIONS

Apply onto a cotton ball/gauze and gently wipe the product over the skin, focusing on oily areas such as the chin and forehead. Apply in the AM after cleansing, before applying face lotion and makeup. Use in the PM to get rid of dirt, bacteria, and oil that your face has had to deal with during the day.