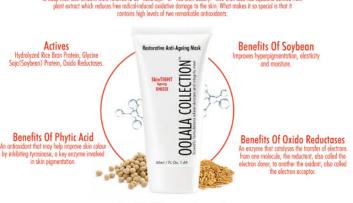

#### SkinTIGHT Restorative Anti-Ageing Mask

Benefits Of Hydrolyzed Rice Bran Protein

Rice bran has been highly valued in the Far East for many years. Japanese women who rubbed rice bran onto their faces to keep their skin smooth were referred to as "nuka bijin" or "rice bran beauty." Rice Bran also has source derived from

#### DESCRIPTION

SkinTIGHT Restorative Anti-Ageing Mask is a luxuriously rich cream mask which helps restore a firm, resilient tone and relieves dehydrated skin. This formulation nourishes and tones and will leave your skin feeling revitalized and with renewed resilience. Contains the added benefits of Sov and Rice Bran extracts that help improve microcirculation and helps to protect the skins Collagen Matrix. Suitable for all skin types.

**INGREDIENTS** 

Hydrolyzed Rice Bran Protein, Glycine Soja (Soybean) Protein, Oxido Reductases.

#### **Benefits Of Gamma-Oryzanol**

Called sterols and ferulic acid, and vitamin E, which together help slow the formation of facial wrinkles and reduce inflammation Rice extracts also have moisturising and UV- absorbing properties, which helps prevent melanin formation and age spots, making these ingredients effective against dark circles and sunburn.