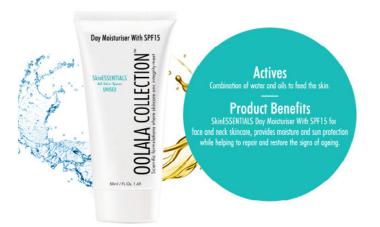

#### SkinESSENTIALS Day Moisturiser With SPF15

# **DESCRIPTION**

SkinESSENTIALS Day Moisturiser With SPF15 for face and neck skincare, provides moisture and sun protection while helping to repair and restore the signs of ageing. This formulation minimizes the appearance of fine lines and wrinkles while restoring the skin's elasticity. A special blend of minerals leaves the complexion radiant even without makeup. Suitable for all skin types.

#### INGREDIENTS

Aqua(Water), Octyl Methoxycinnamate, Glycerin, Benzophenone-3, Isopropyl Myristate, Paraffinum Liquidum, Butyl Methoxydibenzoytlmethane, Sorbitan Stearate, Polysorbate-60, Carbomer, Triethanolamine, Dimethicone, Disodium EDTA, Parfum.