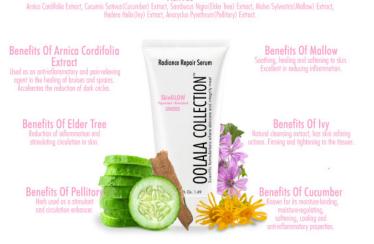

#### SkinGLOW adiance Repair Serun

Actives

#### **DESCRIPTION**

SkinGLOW Radiance Repair Serum is a powerful blend of plant extracts that assists with the reduction of inflammation and the stimulation of circulation. This formulation also helps to soothe redness and minimize bruising. Beneficial for intolerant skin. Suitable for all skin types.

#### INGREDIENTS

Aqua(Water), Hamamelis Virginia (Witch Hazel) Distillate Oil, Acrylates C1O-C3O Alkyl Acrylate Cross Polymer, Glycerin, Arnica Cordifolia Extract, Cucumis Sativus(-Cucumber) Extract, Sambu-cus Nigra(Elder Tree) Extract, Malva Sylvestris(Mallow) Extract, Hedera Helix(Ivy) Extract, Anacyclus Pyrethrum(Pellitory) Extract, Propylene Glycol, Polysorbate-20, Triethanolamine, Disodium EDTA, Phenoxyethanol, Ethylhexylglycerin, Parfum.

#### DIRECTIONS

Apply SkinGLOW Radiance Repair Serum after cleansing and toning with the SkinESSENTIALS Deep Facial Cleansing Gel and the SkinESSENTIALS Purifying Facial Toner - Alcohol Free. Use twice daily.