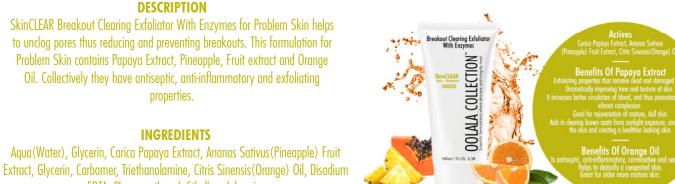

**DESCRIPTION** 

SkinCLEAR Breakout Clearing Exfoliator With Enzymes for Problem Skin helps

to unclog pores thus reducing and preventing breakouts. This formulation for

Problem Skin contains Papaya Extract, Pineapple, Fruit extract and Orange

Oil. Collectively they have antiseptic, anti-inflammatory and exfoliating

properties.

**INGREDIENTS** 

Aqua (Water), Glycerin, Carica Papaya Extract, Ananas Sativus (Pineapple) Fruit

EDTA, Phenoxyethanol, Ethylhexylglycerin.