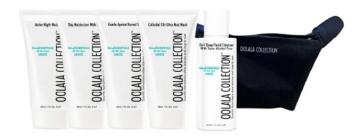

awesome OolalaMAN Conditioning Beard Oil Intense in your palm, you'll want to rub it between your hands to even the distribution. The next step is to work the beard oil into your skin, then onto your beard. Make sure you don't nealect the moustache area. It is recommended to apply while your skin is still warm and damp from a recent shower. The pores are open, and the beard oil will work itself into the skin. If you have any extra, rub it onto your elbows, neck, or into your hair. OolalaMAN Conditionina Beard Oil Intense is desianed to make the skin healthy and healthy skin results in a healthy beard.



Oclabor Sugs We want our environment to be clean and healthy not only for this generation, but for future generations.

— OOLALA COLLECTION —







# **OolalaKITS** OolalaTRAVEL - WOMAN















# Oolala Says WE ARE: 100% VEGAN. 100% PARABEN FREE. 100% CRUELTY FREE. 0% QUESTIONABLE. — OOLALA COLLECTION —