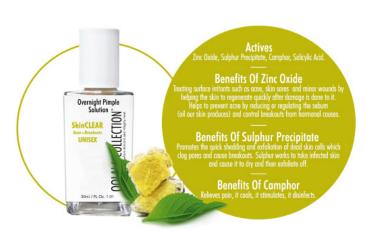

# SkinCLEAR **Overnight Pimple Solution**

SkinCLEAR Overnight Pimple Solution is a powerful formulation that helps to dry out pimples, reduce acne blemishes, blackheads and whiteheads. This treatment blends maximum-strength Salicylic Acid, Sulfur and Zinc Oxide to effectively kill bacteria & prevent the growth of micro-organisms.

# **INGREDIENTS**

Aqua (Water), Isopropyl Alcohol, Zinc Oxide, Magnesium Aluminum Silicate, Sulphur Precipitate, Salicylic Acid, Camphor, Cl 17200, Cl 77492.

# DIRECTIONS

Dip a cotton bud into the clear and pink solution. Apply onto pimple until completely covered. If large area needs to be covered then shake solution till well- mixed, apply on cotton wool and dab onto area. Make-up can be applied on top of dried solution. Can be applied twice daily to problem areas.