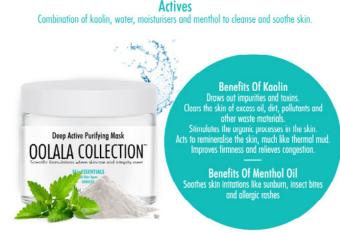

#### **SkinESSENTIALS Deep Active Purifying Mask**

# **DESCRIPTION**

The word "kaolin" is derived from the name of the place where it originated - the Kaolina Hill in the Kianasi province in China. It is also known as "China Clay"; is a natural claylike mineral (silicate of aluminium (which is derived from aluminium oxide) and is composed of silica, iron, magnesium, calcium, sodium, zinc and other minerals.

The benefits of this white powder are its insoluble nature and excellent absorbent qualities which are used to draw out impurities and toxins thereby clearing the skin of excess oil, dirt, pollutants and other waste materials. It also stimulates the organic processes in the skin, and acts to remineralise the skin, much like thermal mud.

# **INGREDIENTS**

Aqua (Water), Kaolin, Bentonite, Magnesium Carbonate, Alcohol Denat, Sorbitol, Glycerin, Zinc Oxide, Menthol, Propylene Glycol, Xanthan Gum, Phenoxyethanol, Ethylhexylglycerin, Parfum.

# DIRECTIONS

Apply a generous layer to the face and décolleté. Allow to set for 10-15 minutes. Rinse using a sponge or cotton cloth and warm water. Use every other week. Alternate with the SkinHYDRATE Intense Hydrating Mask. Your skin will feel fresh and glowing with health.