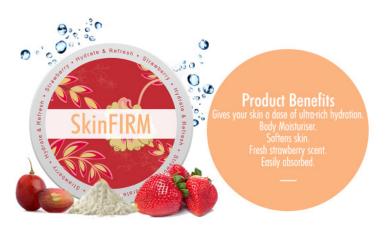

DIRECTIONS Scoop out with your fingers and massage into your skin as often as required.

SkinFIRM Hydrate & Refresh Strawberry Body Butter

DESCRIPTION Gives your skin a dose of ultra-rich hydration. Body moisturiser. Softens skin. Fresh strawberry scent. Easily absorbed.

#### **INGREDIENTS**

Aqua (Water), Vitis Vinifera (Grape) Seed Oil, Glycerin, Butrospermum Parkii (Shea) Butter, Oil Ricini, Isopropyl Myristate, Sorbitan Stearate, Paraffinum Liquidum, Carbomer, Cetyl Alcohol, Potassium Cetyl Phosphate, Argania Spinosa(Argan) Nut Oil, Butylene Glycol, Triethanolamine, Phenoxyethanol, Ethylhexylglycerin, Parfum.

DIRECTIONS Scoop out with your fingers and massage into your skin as often as required.