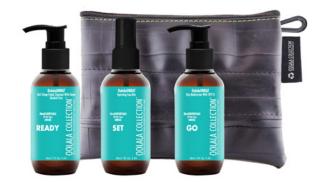

laMAN Conditioning Beard Oil Intense in your palm, you'll want to rub it between your hands to even the distribution. The next step is to work the beard oil into your skin, then onto your beard. Make sure you don't nealect the moustache area. It is recommended to apply while your skin is still warm and damp from a recent shower. The pores are open, and the beard oil will work itself into the skin. If you have any extra, rub it onto your elbows, neck, or into your hair. OolalaMAN Conditionina Beard Oil Intense is desianed to make the skin healthy and healthy skin results in a healthy beard.



Oclabor Sugs We want our environment to be clean and healthy not only for this generation, but for future generations.

— OOLALA COLLECTION —







# **OolalaKITS** OolalaTRAVEL - WOMAN















# Oolala Says WE ARE: 100% VEGAN. 100% PARABEN FREE. 100% CRUELTY FREE. 0% QUESTIONABLE. — OOLALA COLLECTION —