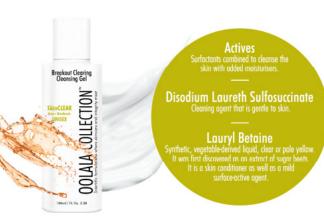

#### SkinCLEAR Breakout Clearing Cleansing Gel

# **DESCRIPTION**

SkinCLEAR Breakout Clearing Cleansing Gel penetrates deep into the skin to help fight blemishes where they begin. This formulation helps prepare acne-prone skin for treatment and in the reduction of bacteria by maximizing penetration of active ingredients. This maximum strength cleanser helps combat acne and skin breakouts.

#### INGREDIENTS

Aqua(Water), Sodium Lauryl Sulphate, Propylene Glycol, Lauryl Betaine, Disodium Lauryl Suflosuccinate, Acrylates C10-C30 Alkyl Acrylate Cross Polymer, Triethanolamine, Disodium EDTA, Parfum.

#### DIRECTIONS

Apply a small amount to damp skin in the AM and PM. Cleanse using gentle circular motion. Rinse and dry.

For best results use with SkinCLEAR Breakout Clearing Exfoliator with Enzymes, SkinCLEAR Breakout Clearing Anti-Bacterial Toner, SkinCLEAR Overnight Pimple Solution and SkinCLEAR Breakout Clearing Moisturiser with SPF15.