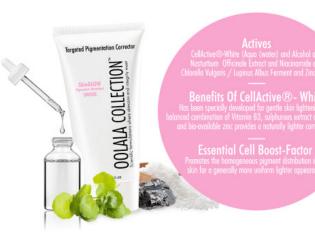

#### SkinGLOW Fargeted Pigmentation Correcto

#### DESCRIPTION

SkinGLOW Targeted Pigmentation Corrector has been designed with a scientifically advanced botanical complex to diminish the appearance of skin blemishes due to hormonal changes or pollutants. This unisex formulation promotes a more uniform lighter appearance to the affected areas.

#### **INGREDIENTS**

Aqua (Water), Alcohol Denat, Niacinamide, Zinc PCA, Chlorella Vulgaris/Lupinus Albus Protein Ferment, Nasturtium Officinale Flower/Leaf Extract, Propylene Glycol, Glycerin, Isopropyl Palmitate, Carbomer, Triethanolamine, Phenoxyethanol (and) Ethylhexylglycerin, Parfum.

#### DIRECTIONS

Apply twice daily to only the affected areas. For added results use SkinESSENTIALS Exfoliator Advanced with Enzymes twice a week to scuff off the dead cells. It is very important to always apply SkinESSENTIALS Day Moisturiser with SPF15 for daily sun protection.