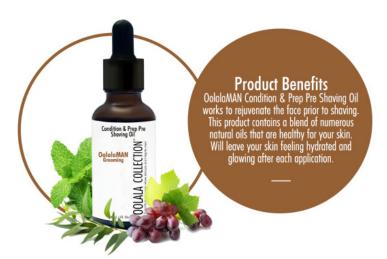

#### OolalaMAN Condition & Prep Pre Shaving Oil

#### **DESCRIPTION**

OolalaMAN Condition & Prep Pre Shaving Oil works to rejuvenate the face prior to shaving. This product contains a blend of numerous natural oils that are healthy for your skin. Will leave your skin feeling hydrated and glowing after each application.

#### **INGREDIENTS**

Vitis Vinifera (Grape) Seed Oil, Isopropyl Myristate, Caprylic/Capric Triglyceride, Eucalyptus Globulus(Eucalyptus) Oil, Methyl Salicilylate, Menta Piperta(Peppermint) Oil

#### DIRECTIONS

Ideally shave after a hot bath or shower. The heat and moisture will help prepare the skin and whiskers for your shave. Apply the OolalaMAN Condition & Prep Pre-Shaving Oil and work into the skin and beard to soften and prepare the skin before shaving. Finally apply OolalaMAN Smooth Shaving Gel with Argan for a smooth and comfortable shave.