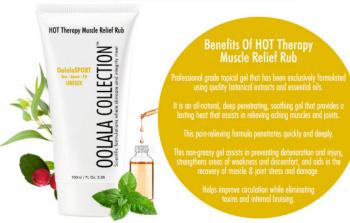

#### OolalaSPORT HOT Therapy Muscle Relief Rub

# **DESCRIPTION**

Professional grade topical gel that has been exclusively formulated using quality botanical extracts and essential oils It is an all-natural, deep penetrating, soothing gel that provides a lasting heat that assists in relieving aching muscles and joints. This pain-relieving formula penetrates quickly and deeply. This non-greasy gel assists in preventing deterioration and injury, strengthens areas of weakness and discomfort, and aids in the recovery of muscle & joint stress and damage. Helps improve circulation while eliminating toxins and internal bruising. Efficiency of support may vary between users.