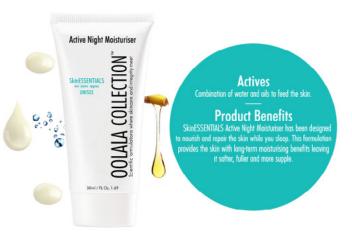

# **SkinESSENTIALS** Active Night Moisturiser

# DESCRIPTION

SkinESSENTIALS Active Night Moisturiser has been designed to nourish and repair the skin while you sleep. This formulation provides the skin with long-term moisturising benefits leaving it softer, fuller and more supple. To enhance the anti-ageing effect and help with repairing sun damage add SkinTIGHT Facial Tightening Intelligence Serum to your evening pampering. Suitable for all skin types.

#### **INGREDIENTS**

Aqua (Water), Paraffinum Liquidum, Propylene Glycol, Emulsifying Wax, Glycerin, Cetearyl Octanoate, Petrolatum, Cetearyl Alcohol, Glyceryl Stearate, Octyl Dodecanol, Phenyl Trimethicone, Cyclomethicone, Carbomer, Disodium EDTA, Triethanolamine. Phenoxyethanol, Ethylhexylglycerin, Parfum. Ethylhexylglycerin, Parfum.