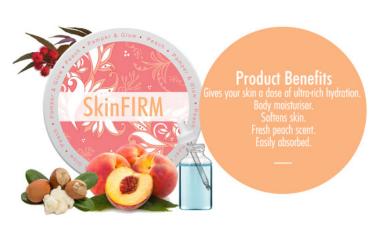

#### **SkinFIRM** Pamper & Glow Peach Body Butter

# DESCRIPTION Gives your skin a dose of ultra-rich hydration. Body moisturiser. Softens skin. Fresh peach scent. Easily absorbed.

#### **INGREDIENTS**

Aqua (Water), Vitis Vinifera (Grape) Seed Oil, Glycerin, Butrospermum Parkii (Shea) Butter, Oil Ricini, Isopropyl Myristate, Sorbitan Stearate, Paraffinum Liquidum, Carbomer, Cetyl Alcohol, Potassium Cetyl Phosphate, Argania Spinosa(Argan) Nut Oil, Butylene Glycol, Triethanolamine, Phenoxyethanol, Ethylhexylglycerin, Parfum.