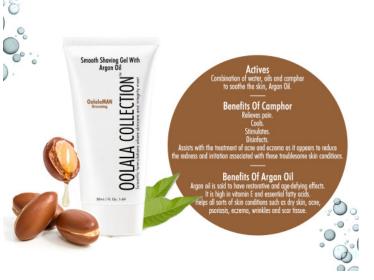

# OolalaMAN Smooth Shaving Gel With Argan Oil

# **DESCRIPTION**

OolalaMAN Smooth Shaving Gel With Argan Oil is the best way to achieve that close-for-comfort shave without leaving your skin dry and irritated. Combined with a minty-freshness and a rich Argan oil moisturised finish, this shaving cream will keep your face feeling fit and fresh as you go about your daily routine.

#### **INGREDIENTS**

Aqua(Water), Stearic Acid, Palm Kernel Acid, Potassium Hydroxide, Sorbitol, Ethylhexyl Hydroxystearate, PEG-7 Glycerol Cocoate, Argania Spinosa(Argan) Nut Oil, Sodium Hydroxide, Sodium Borate, Eucalyptus Globulus(Eucalyptus) Oil, Sodium Silicate, Menthol, Parfum.

# DIRECTIONS

Creates an incredible lather and great shave for all skin types. All that is needed is to dampen face and apply the cream using circular hand motions. Can also be used on other parts of the body.