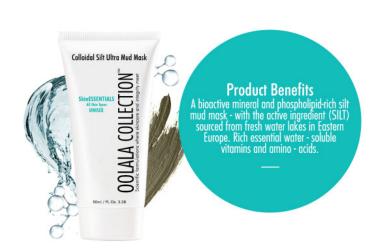

#### **SkinESSENTIALS** Colloidal Silt Ultra Mud Mask

#### **DESCRIPTION**

A bioactive mineral and phospholipid-rich silt mud mask — with the active ingredient (SILT) sourced from fresh water lakes in Eastern Europe. Rich essential water-soluble vitamins and amino-acids. Phospholipids: A wonder of nature with scientifically proven skin hydrating qualities. Long-lasting moisturising & firming effects; suitable for all skin-types but especially dry & problem skin; evens out skin-tone with regular use; ideal for face masks, body wraps and bath treatments & even hair treatments.

#### **INGREDIENTS**

Aqua (Water), Silt

#### **DIRECTIONS**

Apply to cleansed face, leave on for 10 to 15 minutes until dry. Wash off gently with warm water and a damp cloth. For added results use the SkinESSENTIALS Exfoliator Advanced with Enzymes before applying the mask. This will help scuff off old and dead cells, leaving the skin feeling smooth and revitalised.