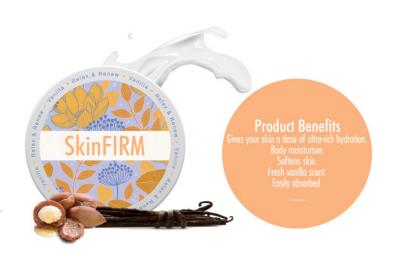

### Relax & Renew Vanilla Body Butter

#### **DESCRIPTION**

Gives your skin a dose of ultra-rich hydration. Body moisturiser.

#### **INGREDIENTS**

Aqua (Water), Vitis Vinifera (Grape) Seed Oil, Glycerin, Butrospermum Parkii (Shea) Butter, Oil Ricini, Isopropyl Myristate, Sorbitan Stearate, Paraffinum Liquidum, Carbomer, Cetyl Alcohol, Potassium Cetyl Phosphate, Argania Spinosa (Argan) Nut Oil, Butylene Glycol, Triethanolamine, Phenoxyethanol, Ethylhexylglycerin, Parfum.