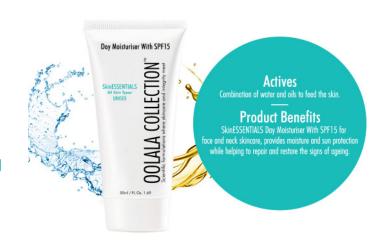

### SkinESSENTIALS Day Moisturiser With SPF15

#### **DESCRIPTION**

SkinESSENTIALS Day Moisturiser With SPF15 for face and neck skincare, provides moisture and sun protection while helping to repair and restore the signs of ageing. This formulation minimizes the appearance of fine lines and wrinkles while restoring the skin's elasticity. A special blend of minerals leaves the complexion radiant even without makeup. Suitable for all skin types.