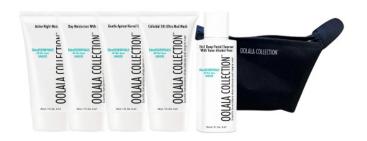

g Beard Oil Intense in your palm, you'll want to rub it between your hands to even the distribution. The next step is to work the beard oil into your skin, then onto your beard. Make sure you don't neglect the moustache area. It is recommended to apply while your skin is still warm and damp from a recent shower. The pores are open, and the beard oil will work itself into the skin. If you have any extra, rub it onto your elbows, neck, or into your hair. OolalaMAN Conditionina Beard Oil Intense is designed to make the skin healthy and healthy skin results in a healthy beard.



















# Oolala Says

We want our environment to be clean and healthy not only for this generation, but for future generations.

OOLALA COLLECTION —

















#### **OolalaKITS** OolalaTRAVEL - WOMAN



#### **OolalaKITS** OolalaTRAVEL - MAN



















# Oolala Says

WE ARE: 100% VEGAN. 100% PARABEN FREE. 100% CRUELTY FREE. 0% QUESTIONABLE.

OOLALA COLLECTION —