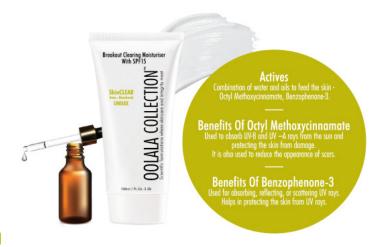

## SkinCLEAR Breakout Clearing Moisturiser With SPF15

#### DESCRIPTION

SkinCLEAR Breakout Clearing Moisturiser With SPF15 for face and neck skincare provides moisture and sun protection while helping to repair and restore the signs of hormonal aging. This facial cream minimizes the appearance of fine lines and wrinkles while restoring the skin's elasticity. A special blend of minerals leave complexion radiant even without makeup. Suitable for all skin types.

#### **INGREDIENTS**

Aqua (Water), Octyl Methoxycinnamate, Glycerin, Benzophenone-3, Glyceryl Stearate (and) Ceteareth-20 (and) Ceteareth-12 (and) Cetearyl Alcohol (and) Cetyl Palmitate, Butyl Methoxydibenzoytlmethane, Paraffinum Liquidum, Butyrospermum Parkii (Shea Butter), Coco-Caprylate, Vitis Vinifera (Grape) Seed Oil, Carbomer, Phenoxyethanol (and) Ethylhexylglycerin, Disodium EDTA, Sodium Hydroxide, Parfum.

#### **DIRECTIONS**

Use twice daily after cleansing and toning. Apply evenly over face and neck.

For best results use with SkinCLEAR Breakout Clearing Cleansing Gel, Skin-CLEAR Breakout Clearing Anti-Bacterial Toner, SkinCLEAR Breakout Clearing Exfoliator with Enzymes and SkinCLEAR Overnight Pimple Solution.