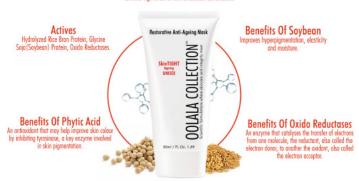

#### **DESCRIPTION**

SkinTIGHT Restorative Anti-Ageing Mask is a luxuriously rich cream mask which helps restore a firm, resilient tone and relieves dehydrated skin. This formulation nourishes and tones and will leave your skin feeling revitalized and with renewed resilience. Contains the added benefits of Soy and Rice Bran extracts that help improve microcirculation and helps to protect the skins Collagen Matrix. Suitable for all skin types.

#### **INGREDIENTS**

Hydrolyzed Rice Bran Protein, Glycine Soja (Soybean) Protein, Oxido Reductases.

#### Benefits Of Hydrolyzed Rice Bran Protein

Rice bran has been highly valued in the Far East for man't years. Japanese wamen who rubbed rice bran anto their faces to keep their skin smooth were referred to as "rukab bijin" or "rice bran beauty." Sice Bran also has squidene derived from plant extract which reduces free reducal-induced axidative domage to the skin. What makes it so special is that it contains high levels of have remarkable antioxidants:

#### Benefits Of Gamma-Oryzanol

Called sterols and ferulic acid, and virtumin E, which together help slow the formation of facial wrinkles and reduce inflammation.

Rice extructs also have moisturising and Ch absorbing properties, which helps repent melanin formation and age spots, making
these inguidants effective against dark circles and surbum.