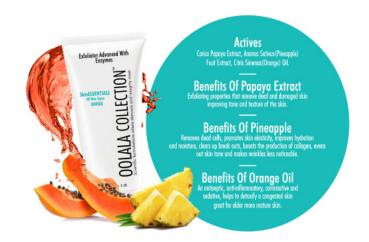

#### SkinESSENTIALS Exfoliator Advanced With Enzymes

#### **DESCRIPTION**

The Exfoliator Advanced With Enzymes helps to unclog pores thus reducing and preventing breakouts. The special blend of papaya, pineapple and fruit extracts combined with orange oil have antiseptic, anti-inflammatory and exfoliating properties.

#### **INGREDIENTS**

Aqua(Water), Glycerin, Carica Papaya Extract, Ananas Sativus(Pineapple) Fruit Extract, Glycerin, Carbomer, Triethanolamine, Citris Sinensis(Orange) Oil, Disodium EDTA, Phenoxyethanol, Ethylhexylglycerin, Parfum.

Benefits Of Pineapple

Removes dead skin cells, surface dirt and oil. Promotes skin elasticity while removing dead damaged skin. Improves hydration and moistur Promotes a more elastic and clear looking skin. Clear up bareka outs as it soohes inflamed skin. Firms skin (by boosting the production of collagen), slouping off dead skin cells and evening out skin tone. Makes winifoles less noticeable.