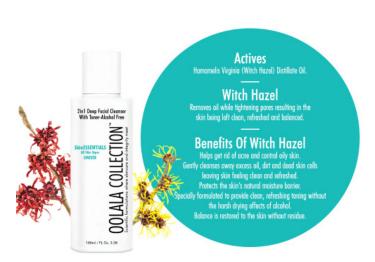

#### **SkinESSENTIALS** 2in1 Deep Facial Cleanser With Toner

#### **DESCRIPTION**

This 2in1 Deep Facial Cleanser With Toner gently cleanses away excess oil, dirt and dead skin cells leaving skin feeling clean and refreshed. While protecting the skin's natural moisture barrier, this 2in1 solution gently exfoliates leaving the skin soft — never too dry or tight. Specially formulated to provide clean, refreshing toning without the harsh drying effects of alcohol. Balance is restored to the skin without residue.

#### **INGREDIENTS**

Aqua (Water), Sodium Lauryl Sulphate, Propylene Glycol, Lauryl Betaine, Disodium Lauryl Suflosuccinate, Carbomer, Triethanolamine, Disodium EDTA, Hamamelis Virginia (Witch Hazel) Distillate Oil, Parfum.