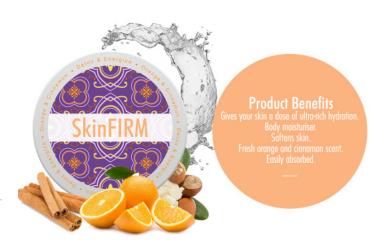

Gives your skin a dose of ultra-rich hydration. Body moisturiser.

#### **INGREDIENTS**

Aqua (Water), Vitis Vinifera (Grape) Seed Oil, Glycerin, Butrospermum Parkii (Shea) Butter, Oil Ricini, Isopropyl Myristate, Sorbitan Stearate, Paraffinum Liquidum, Carbomer, Cetyl Alcohol, Potassium Cetyl Phosphate, Argania Spinosa (Argan) Nut Oil, Butylene Glycol, Triethanolamine, Phenoxyethanol, Ethylhexylglycerin, Parfum.