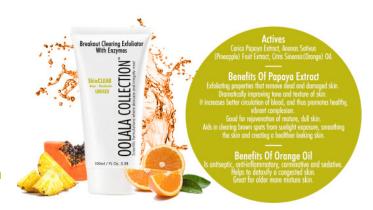

## SkinCLEAR Breakout Clearing Exfoliator With Enzymes

#### **DESCRIPTION**

SkinCLEAR Breakout Clearing Exfoliator With Enzymes for Problem Skin helps to unclog pores thus reducing and preventing breakouts. This formulation for Problem Skin contains Papaya Extract, Pineapple, Fruit extract and Orange Oil. Collectively they have antiseptic, anti-inflammatory and exfoliating properties.

#### **INGREDIENTS**

Aqua (Water), Glycerin, Carica Papaya Extract, Ananas Sativus (Pineapple) Fruit Extract, Glycerin, Carbomer, Triethanolamine, Citris Sinensis (Orange) Oil, Disodium EDTA, Phenoxyethanol, Ethylhexylglycerin.

Benefits Of Pineapple

Removes dead skin cells, surface dirt and oil. Promotes skin elasticity while removing dead damaged skin. Improves hydration and moistur Promotes a more elastic and clear looking skin. Clear up bareka outs as it soohes inflamed skin. Firms skin (by boosting the production of collagen), slouping off dead skin cells and evening out skin tone. Makes winifoles less noticeable.