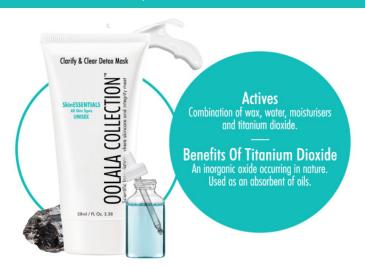

#### SkinESSENTIALS Clarify & Clear Detox Mask

#### **DESCRIPTION**

SkinESSENTIALS Clarify & Clear Detox Mask contains a large number of specially selected waxes and moisturisers to give protection and moisture to the skin. The mask promotes restoration and regeneration of the skin while stimulating the processes of renewal. Suitable for all skin types.

#### **INGREDIENTS**

Aqua (Water), Paraffinum Liquidum, Glycerin, Petrolatum, Isopropyl Myristate, Sorbitan Stearate, Polysorbate-60, Acrylates C10-C30 Alkyl Acrylate Cross Polymer, Triethanolamine, Propylene Glycol, Cetyl Alcohol, Potassium Cetyl Phosphate, Titanium Dioxide, Phenoxyethanol, Ethylhexylglycerin, Parfum.

#### **DIRECTIONS**

Start by cleansing the face thoroughly with the SkinESSENTIALS Deep Facial Cleansing Gel followed by the SkinESSENTIALS Purifying Facial Toner — Alcohol Free. Next, apply the SkinESSENTIALS Detox, Clarify & Clear Mask. Leave on to take effect for 10 to 15 minutes. Once dry remove gently with warm water and a cloth. Use as needed