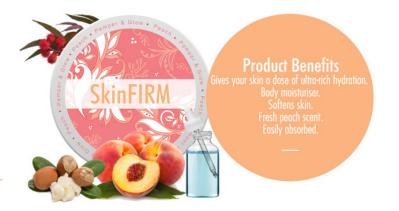

#### **DIRECTIONS**

Scoop out with your fingers and massage into your skin as often as

Gives your skin a dose of ultra-rich hydration. Body moisturiser.

#### **INGREDIENTS**

Aqua (Water), Vitis Vinifera (Grape) Seed Oil, Glycerin, Butrospermum Parkii (Shea) Butter, Oil Ricini, Isopropyl Myristate, Sorbitan Stearate, Paraffinum Liquidum, Carbomer, Cetyl Alcohol, Potassium Cetyl Phosphate, Argania Spinosa (Argan) Nut Oil, Butylene Glycol, Triethanolamine, Phenoxyethanol, Ethylhexylglycerin, Parfum.

#### **DIRECTIONS**

Scoop out with your fingers and massage into your skin as often as