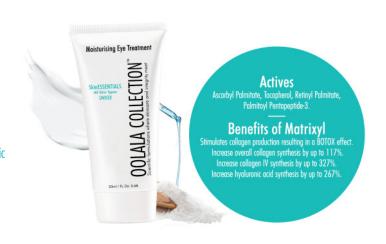

#### **SkinESSENTIALS** Moisturising Eye Treatment

#### **DESCRIPTION**

SkinESSENTIALS Moisturising Eye Treatment is enriched with vitamins and moisturisers to help the skin repair itself and keep the delicate area around the eye smooth and hydrated. Matrixyl® stimulates collagen production and helps heal the lower layers of the skin. Suitable for all skin types.

#### **INGREDIENTS**

Aqua(Water), Cetearyl Alcohol, PEG-20 Stearate, Butylene Glycol, Caprylic/Capric Triglyceride, Decyl Oleate, Glycerin, Carbomer, Polysorbate-20, Palmitoyl Pentapeptide-3, Panthenol, Dimethicone, Tocopherol, Cetyl Alcohol, Ascorbyl Palmitate, Glyceryl Stearate, Dimethylaminoethanol, Disodium EDTA, Retinyl Palmitate, Phenoxyethanol, Ethylhexylglycerin.

#### **DIRECTIONS**

For maximum benefit use morning and evening. Apply gently onto the skin area surrounding the eyes. Use alone or under makeup. For best results use in conjunction with SkinESSENTIALS Brightening Eve Serum and SkinTIGHT Facial Tightening Intelligence Serum.