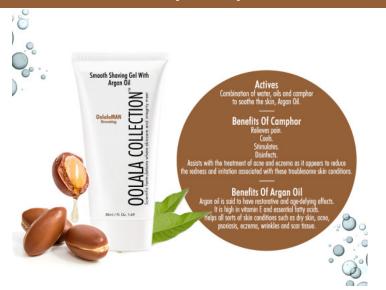

#### OolalaMAN Smooth Shaving Gel With Argan Oil

#### **DESCRIPTION**

OolalaMAN Smooth Shaving Gel With Argan Oil is the best way to achieve that close-for-comfort shave without leaving your skin dry and irritated. Combined with a minty-freshness and a rich Argan oil moisturised finish, this shaving cream will keep your face feeling fit and fresh as you go about your daily routine.