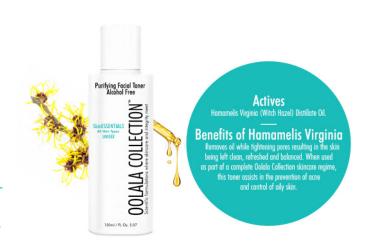

#### SkinESSENTIALS Purifying Facial Toner - Alcohol Free

#### **DESCRIPTION**

This Purifying Facial Toner - Alcohol Free assists with the elimination of oil and impurities from the skin and restores balance to the skin. This toner is specially formulated to provide clean refreshing toning without the harsh drying effects of alcohol. Skin will feel fresh and clean — without tightness, dryness or stinging. Suitable for all skin types including acne- prone skin problems.

#### **INGREDIENTS**

Aqua (Water), Sodium Lauryl Sulphate, Propylene Glycol, Lauryl Betaine, Disodium Lauryl Suflosuccinate, Carbomer, Triethanolamine, Disodium EDTA, Hamamelis Virginia (Witch Hazel) Distillate Oil, Parfum.