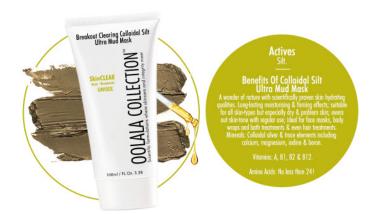

## SkinCLEAR Colloidal Silt Ultra Mud Mask

#### **DESCRIPTION**

A bioactive mineral and phospholipid-rich strengthened silt mud mask — with the active ingredient (SILT) sourced from fresh water lakes in Eastern Europe. Rich essential water-soluble vitamins and amino-acids. Phospholipids: A wonder of nature with scientifically proven skin hydrating qualities. Long-lasting moisturising & firming effects; suitable for all skin-types but especially dry & problem skin; evens out skin-tone with regular use; ideal for face masks, body wraps and bath treatments & even hair treatments.

#### **INGREDIENTS**

Agua (Water), Silt