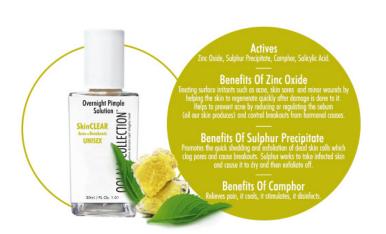

#### **DESCRIPTION**

SkinCLEAR Overnight Pimple Solution is a powerful formulation that helps to dry out pimples, reduce acne blemishes, blackheads and whiteheads. This treatment blends maximum-strength Salicylic Acid, Sulfur and Zinc Oxide to effectively kill bacteria & prevent the growth of micro-organisms.

#### **INGREDIENTS**

Aqua(Water), Isopropyl Alcohol, Zinc Oxide, Magnesium Aluminum Silicate, Sulphur Precipitate, Salicylic Acid, Camphor, CI 17200, CI 77492.

#### **DIRECTIONS**

Dip a cotton bud into the clear and pink solution. Apply onto pimple until completely covered. If large area needs to be covered then shake solution till well- mixed, apply on cotton wool and dab onto area. Make-up can be applied on top of dried solution. Can be applied twice daily to problem areas.