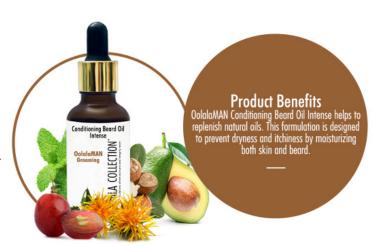

#### OolalaMAN Conditioning Beard Oil Intense

#### **DESCRIPTION**

OolalaMAN Conditioning Beard Oil Intense helps to replenish natural oils. This formulation is designed to prevent dryness and itchiness by moisturizing both skin and heard