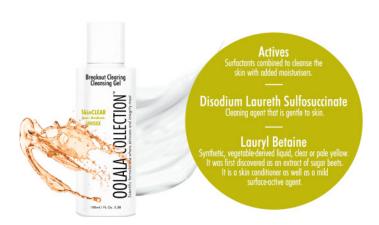

## SkinCLEAR Breakout Clearing Cleansing Gel

#### DESCRIPTION

SkinCLEAR Breakout Clearing Cleansing Gel penetrates deep into the skin to help fight blemishes where they begin. This formulation helps prepare acne-prone skin for treatment and in the reduction of bacteria by maximizing penetration of active ingredients. This maximum strength cleanser helps combat acne and skin breakouts.

#### **INGREDIENTS**

Aqua (Water), Sodium Lauryl Sulphate, Propylene Glycol, Lauryl Betaine, Disodium Lauryl Suflosuccinate, Acrylates C10-C30 Alkyl Acrylate Cross Polymer, Triethanolamine, Disodium EDTA, Parfum.