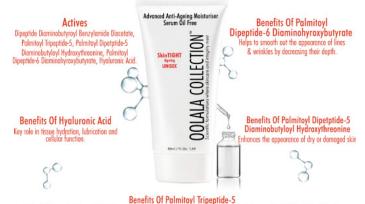

#### **DESCRIPTION**

This advanced Anti-Ageing Moisturiser Serum—Oil Free formulation hydrates the skin resulting in the softening of lines and wrinkles. This formulation reduces flaking and restores suppleness. The firming and lifting effects of this age-defying serum are enhanced with long-term use. Suitable for all skin types.

#### **INGREDIENTS**

Aqua (Water), Glycerin, Dipeptide Diaminobutyroyl Benzylamide Diacetate, Palmitoyl Tripeptide-5, Palmitoyl Dipetptide-5 Diaminobutyloyl Hydroxythreonine, Palmitoyl Dipeptide-6 Diaminohyroxybutyrate, Hyaluronic Acid, PVM/MA Decadiene Crosspolymer, Sodium Hydroxide, Phenoxyethanol, Ethylhexylglycerin, Parfum.

Deeply skin penetrating peptide that can activate the itssue growth fortor that stimulates collagen synthesis in the skin — helps to strengthen skin and feduce the appearance of time lines and wrinkles. This peptide complex minimizes eye partiness and fluid retention under the eye. It also controls inflammation and improves timing and elasticity of the skin.

#### Benefits Of Dipeptide Diaminobutyroyl Benzylamide Diacetate - (FP1104)

Synthetic tripeptide which mimics the action of a "neuromuscular blocking compound of the venom of the Temple Viper - significantly more powerful than Argireline - achieving a Botox-like muscle relaxing effect.