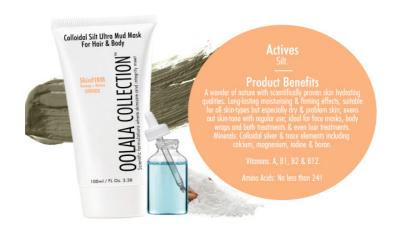

#### **SkinESSENTIALS** Colloidal Silt Ultra Mud Mask

#### **DESCRIPTION**

A bioactive mineral and phospholipid-rich silt mud mask — with the active ingredient (SILT) sourced from fresh water lakes in Eastern Europe. Rich essential water-soluble vitamins and amino-acids. Phospholipids: A wonder of nature with scientifically proven skin hydrating qualities. Long-lasting moisturising & firming effects; suitable for all skin-types but especially dry & problem skin; evens out skin-tone with regular use; ideal for face masks, body wraps and bath treatments & even hair treatments.

#### **INGREDIENTS**

Aqua (Water), Silt