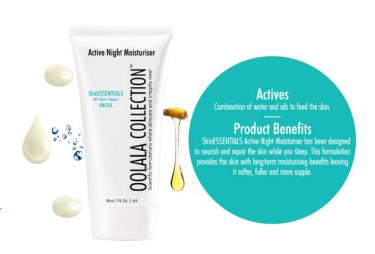

### SkinESSENTIALS Active Night Moisturiser

#### **DESCRIPTION**

SkinESSENTIALS Active Night Moisturiser has been designed to nourish and repair the skin while you sleep. This formulation provides the skin with long-term moisturising benefits leaving it softer, fuller and more supple. To enhance the anti-ageing effect and help with repairing sun damage add SkinTIGHT Facial Tightening Intelligence Serum to your evening pampering. Suitable for all skin types.