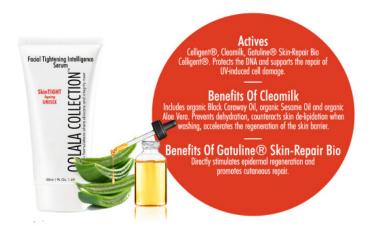

#### SkinTIGHT Facial Tightening Intelligence Serum

#### **DESCRIPTION**

SkinTIGHT Facial Tightening Intelligence Serum not only repairs the skin Barrier layer, but also moisturises and is a unisex anti-ageing facial serum.

#### **INGREDIENTS**

Aqua(Water), Isostearyl Alcohol, Butylene Glycol Cocoate, Ethylcellulose, Helianthus Annuus (Sunflower) Seed Oil, Ethyl Ferulate, Poly-40 Glyceryl-5 Trioleate, Rosmarinus Officinalis(Rosemary) Leaf Extract, Disodium Uridine Phosphate, Sesamum Indicum Seed Oil, Glycerin, Sucrose Stearate, Nigella Sativa Seed Oil, Glyceryl Caprylate, Aloe Barbadensis Leaf Juice Powder, Xanthan Gum, Isopropyl Palmitate, Onopordum Acanthium Flower/Leaf/Stem Extract,, Acrylates C10-C30 Alkyl Acrylate Cross Polymer, Triethanolamine, Phenoxyethanol (and) Ethylhexylglycerin, Parfum.