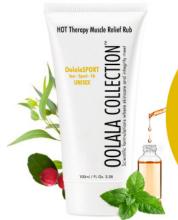

#### OolalaSPORT HOT Therapy Muscle Relief Rub

#### **DESCRIPTION**

Professional grade topical gel that has been exclusively formulated using quality botanical extracts and essential oils It is an all-natural, deep penetrating, soothing gel that provides a lasting heat that assists in relieving aching muscles and joints. This pain-relieving formula penetrates quickly and deeply. This non-greasy gel assists in preventing deterioration and injury, strengthens areas of weakness and discomfort, and aids in the recovery of muscle & joint stress and damage. Helps improve circulation while eliminating toxins and internal bruising. Efficiency of support may vary hetween users.