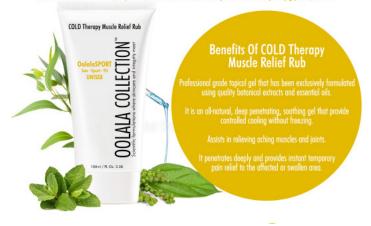

## OolalaSPORT COLD Therapy Muscle Relief Rub

#### DESCRIPTION

Professional grade topical gel that has been exclusively formulated using quality botanical extracts and essential oils. It is an all-natural, deep penetrating, soothing gel that provides controlled cooling without freezing. Assists in relieving aching muscles and joints. It penetrates deeply and provides instant temporary pain relief to the affected or swollen area. The cooling therapy may decrease blood flow to the affected area and this could help minimise damage.