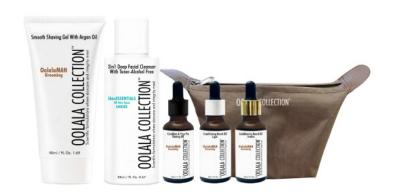

ant to rub it between your hands to even the distribution. The next step is to work the beard oil into your skin, then onto your beard. Make sure you don't neglect the moustache area. It is recommended to apply while your skin is still warm and damp from a recent shower. The pores are open, and the beard oil will work itself into the skin. If you have any extra, rub it onto your elbows, neck, or into your hair. OolalaMAN Conditionina Beard Oil Intense is designed to make the skin healthy and healthy skin results in a healthy beard.



















# Oolala Says

We want our environment to be clean and healthy not only for this generation, but for future generations.

OOLALA COLLECTION —

















#### **OolalaKITS** OolalaTRAVEL - WOMAN



#### **OolalaKITS** OolalaTRAVEL - MAN



















# Oolala Says

WE ARE: 100% VEGAN. 100% PARABEN FREE. 100% CRUELTY FREE. 0% QUESTIONABLE.

OOLALA COLLECTION —