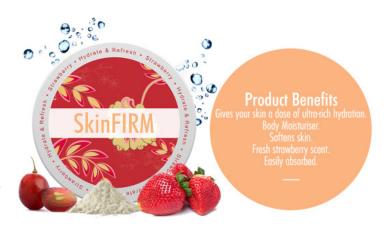

### Hydrate & Refresh Strawberry Body Butter

#### **DESCRIPTION**

Gives your skin a dose of ultra-rich hydration. Body moisturiser. Fresh strawberry scent.

#### **INGREDIENTS**

Aqua (Water), Vitis Vinifera (Grape) Seed Oil, Glycerin, Butrospermum Parkii (Shea) Butter, Oil Ricini, Isopropyl Myristate, Sorbitan Stearate, Paraffinum Liquidum, Carbomer, Cetyl Alcohol, Potassium Cetyl Phosphate, Argania Spinosa (Argan) Nut Oil, Butylene Glycol, Triethanolamine, Phenoxyethanol, Ethylhexylglycerin, Parfum.