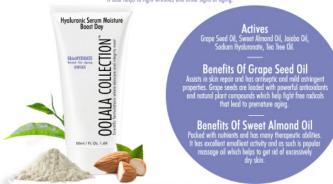

#### SkinHYDRATE Hyaluronic Serum Moisture Boost Day

#### **DESCRIPTION**

SkinHYDRATE Hyaluronic Serum Moisture Boost Day is a combination of special blended oils and hyaluronic acid that have been infused into a gel formulation, resulting in a gel that delivers a rich moisturising and deep hydrating effect to the skin with the added advantage of quick absorption and helping the skin protect itself from free radical damage. With thecorrect combination of fine oils and actives, this serum delivers a rich and moisturising effect that helps retard the aging process of the face; with the added advantage of helping improve dry and wrinkled skin.

#### Benefits Of Jojoba Oil

A natural oil that mimics the skins natural oil to penetrate deeply into the skin. It locks in moisture to keep skin healthy and hydrated.

#### Benefits Of Sodium Hyaluronate

A moisture retaining ingredient and humectant. It helps to enhance e appearance of dry or damaged skin by reducing floking and restoring suppleness

It also helps to fight wrinkles and other signs of aging.

Benefits Of Tea Tree Oil

An essential oil that is extracted from the leaves of the Melaleuca bush. It helps to relieve some scalp and skin conditions, such as dandruff and psoinisis and has many other anti-viral and anti-fungal properties. Argan Oil is a plant oil produced from the kernels of the Argan tree. It's rich in vitamins A, C and E, as well as being loaded with antioxidants, linoleic acid and amega-6 foth vocids. It has many benefits for the skin such as helpina to eliminate dermatitis, aone, razor burnes and boosts cell anaduction.

#### **INGREDIENTS**

Aqua (water), Vitis Vinifera (Grape) Seed Oil, Prunus Amygdalus Dulcis (Sweet Almond) Oil, Simmondsia Chinensis (Jojoba) Seed Oil, Cannabis Sativa Seed Oil, Argania Spinosa Kernel Oil, Sodium Hyaluronate, Cocos Nucifera (Coconut) Oil, Tocopherol Acetate, Melaleuca Alternifolia (Tea Tree) Leaf Oil, Ricinus Communis (Castor) Seed Oil, Isopropyl Palmitate, water(and)Phenethyl Alcohol (and) Sodium Carrageenan (and)Sea Salt, Carbomer, Cetyl Alcohol, Cetearyl Alcohol, Paraffinum Liquidum, Petrolatum, Propylene Glycol, Ceteareth, DMDM Hydantoin, Triethanolamine, Phenoxyethanol (and) Ethylhexylglycerin.