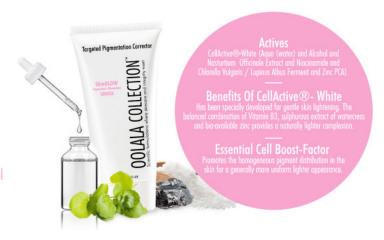

#### **DESCRIPTION**

SkinGLOW Targeted Pigmentation Corrector has been designed with a scientifically advanced botanical complex to diminish the appearance of skin promotes a more uniform lighter appearance to the affected areas.

#### **INGREDIENTS**

Aqua(Water), Alcohol Denat, Niacinamide, Zinc PCA, Chlorella Vulgaris/Lupinus Albus Protein Ferment, Nasturtium Officinale Flower/Leaf Extract, Propylene Glycol, Glycerin, Isopropyl Palmitate, Carbomer, Triethanolamine, Phenoxyethanol (and) Ethylhexylglycerin, Parfum.

#### **DIRECTIONS**

Apply twice daily to only the affected areas. For added results use SkinESSENTIALS Exfoliator Advanced with Enzymes twice a week to scuff off the dead cells. It is very important to always apply SkinESSENTIALS Day