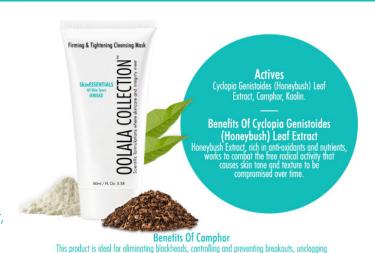

#### **SkinESSENTIALS** Firming & Tightening Cleansing Mask

#### **DESCRIPTION**

SkinESSENTIALS Firming & Tightening Cleansing Mask is rich in Honeybush Extract, antioxidants and nutrients. This powerful formulation helps to combat the free radical activity that causes skin tone and texture to be compromised over time. The cleanser helps to draw out dirt and toxins. This tightening and lifting mask will help enhance and revitalise your skin giving you a more radiant and youthful appearance. Suitable for all skin types.

#### **INGREDIENTS**

Aqua (Water), Kaolin, Zinc Oxide, Paraffinum Liquidum, Cetearyl Alcohol, PEG-40 Castor Oil, Sodium Cetearyl Sulfate, Bentonite, Alcohol Denat, Camphor, Carbomer, Triethanolamine, Cyclopia Genistoides(Honeybush) Leaf Extract, Phenoxyethanol, Ethylhexylglycerin.

of pores and helping to heal blemished skin. This clay masque will refine your skin texture without drying its surface leaving skin youthful