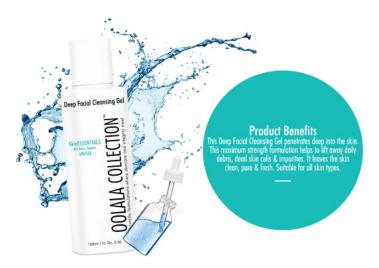

#### SkinESSENTIALS Deep Facial Cleansing Gel

#### **DESCRIPTION**

This Deep Facial Cleansing Gel penetrates deep into the skin. This maximum strenath formulation helps to lift away daily debris, dead skin cells & impurities. This product has been developed to hydrate the skin cells, promote skin cell metabolism, facilitate repair of damaged skin cells and enhance peripheral circulation without the stripping of moisture. It leaves the skin clean, pure & fresh. Suitable for all skin types.