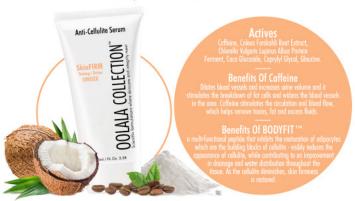

SkinFIRM Anti-Cellulite Serum is a highly effective formulation for the reduction of cellulite. It consists of two key elements namely: Body Fit, amultifunctional peptide that inhibits the appearance of adipocytes (building

#### **INGREDIENTS**

Aqua (Water), Persea Gratissima (Avocado) Oil, Vitis Vinifera (Grape) Seed Oil, Foeniculum Vulgare (Fennel) Oil, Juniperus Communis (Juniper Berry) Fruit Oil, Piper Nigrum (Black Pepper) seed oil, Cedrus Atlantica (Cedarwood) Bark Oil, Basillicum (Basil) Oil, Carbomer, Tocopheryl Acetate, Triethanolamine, Phenoxyethanol (and) Ethylhexylglycerin.

#### Benefits Of Cell Active Shape

skin (dermis). Speeds up the splitting of fats. Improves micro circulation — removing water and