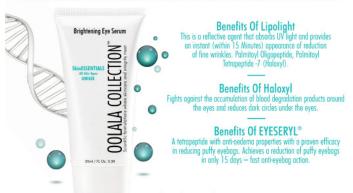

#### SkinESSENTIALS Brightening Eye Serum

#### **DESCRIPTION**

This Brightening Eye Serum is a unique peptide formulation which helps to reduce the appearance of dark rings and puffiness around the eves. These imported peptides also help to reduce the appearance of crow's feet and fine lines around the eve. There is no bleaching action. Suitable for all skin types.

Acetyl Tetrapeptide-5 (Eyeseryl), Palmitoyl Pentapeptide 3 - (Matrixyl), Nylon -12 Fluorescent Brightener 230 Salt, Polyvinylalcohol Crosspolymer, Hydroxysuccinimide, Chrysin - (Lipolight OAP/PVA) Glycerin, Steareth -20, Chrysin, N-Hydroxysuccinimide, Palmitoyl Oligopeptide, Palmitoyl Tetrapeptide -7 (Haloxyl).

Benefits Of Matrixyl Works to mimic the appearance of this broken-down collagen, causing your skin to react by producing more collagen, as well as elastin (responsible for the skin's elasticity). & hyaluronic acid (which plumps up the skin and gives it that healthy, full look.)