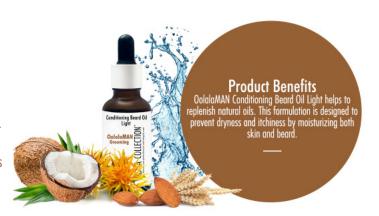

#### OolalaMAN Conditioning Beard Oil Light

#### **DESCRIPTION**

OolalaMAN Conditioning Beard Oil Light helps to replenish natural oils. This formulation is designed to prevent dryness and itchiness by moisturizing both skin and beard