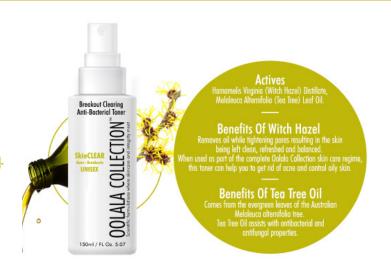

#### SkinCLEAR Breakout Clearing Anti — Bacterial Toner

#### **DESCRIPTION**

SkinCLEAR Breakout Clearing Anti — Bacterial Toner helps eliminate excess oil and restores balance to acne-prone skin. Tea Tree Oil assists with antibacterial and antifungal properties, while Witch Hazel helps to regulate oil production while tightening pores. Skin is left clean, refreshed and balanced.

#### **INGREDIENTS**

Aqua(Water), Hamamelis Virginia (Witch Hazel) Distillate, Alcohol Denat, Propylene Glycol, Glycerin, Hydrolyzed Caesalpinia Spinosa Gum, Caesalpinia Spinosa Gum, Allantoin, Disodium EDTA, Polysorbate-20, Parfum, Melaleuca Alternifolia (Tea Tree) Leaf Oil, Phenoxyethanol (and) Ethylhexylglycerin.

#### DIRECTIONS

Apply onto a cotton ball/gauze and gently wipe the product over the skin, focusing on oily areas such as the chin and forehead. Apply in the AM after cleansing, before applying face lotion and makeup. Use in the PM to get rid of dirt, bacteria, and oil that your face has had to deal with during the day.

For best results use with SkinCLEAR Breakout Clearing Cleansing Gel, SkinCLEAR Breakout Clearing Exfoliator with Enzymes, SkinCLEAR Overnight Pimple Solution and SkinCLEAR Breakout Clearing Moisturiser with SPF15.