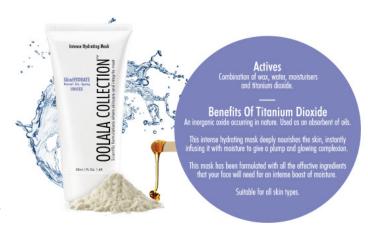

#### SkinHYDRATE Intense Hydrating Mask

#### DESCRIPTION

The SkinHYDRATE Intense Hydrating Mask deeply nourishes the skin, instantly infusing it with moisture to give a plump and glowing complexion. This mask is loaded with the benefits needed to make your skin look and feel dewy and healthy. It has been designed to complement the rest of the Oolala Collection product range and has all the effective ingredients that your face will need for an intense boost of moisture. Suitable for all skin types.

#### **INGREDIENTS**

Aqua (Water), Paraffinum Liquidum, Glycerin, Petrolatum, Isopropyl Myristate, Sorbitan Stearate, Polysorbate-60, Acrylates C10-C30 Alkyl Acrylate Cross Polymer, Triethanolamine, Propylene Glycol, Cetyl Alcohol, Potassium Cetyl Phosphate, Titanium Dioxide, Phenoxyethanol, Ethylhexylglycerin, Parfum.

#### Actives

Combination of kaolin, water, moisturisers and menthol to cleanse and soothe skin.

#### Benefits Of Kaolin

Draws out impurities and toxins.
Clears the skin of excess oil, dirt, pollutants and other waste materials.
Stimulates the organic processes in the skin.
Acts to remineralise the skin, much like thermal mud

nproves firmness and relieves congestion.

Benefits Of Menthol Oil
Soothes skin irritations like sunburn, insect bites
and allergic rashes