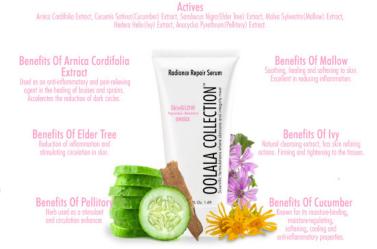

The high - quality formulations of our ingredients are our core focus.

OOLALA COLLECTION —

SkinGLOW Radiance Repair Serum is a powerful blend of plant extracts that

#### **INGREDIENTS**

pylene Glycol, Polysorbate-20, Triethanolamine, Disodium EDTA, Phenoxyethanol, Ethylhexylglycerin, Parfum.

#### **DIRECTIONS**

Apply SkinGLOW Radiance Repair Serum after cleansing and toning with the SkinESSENTIALS Deep Facial Cleansing Gel and the SkinESSENTIALS Purifying Facial Toner - Alcohol Free. Use twice daily.