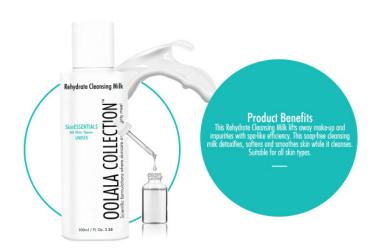

## **SkinESSENTIALS**Rehydrate Cleansing Milk

#### DESCRIPTION

This Rehydrate Cleansing Milk lifts away make-up and impurities with spa-like efficiency. This soap-free cleansing milk detoxifies, softens and smoothes skin while it cleanses. Suitable for all skin types.