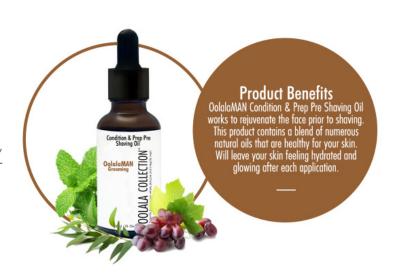

#### OolalaMAN Condition & Prep Pre Shaving Oil

#### **DESCRIPTION**

OolalaMAN Condition & Prep Pre Shaving Oil works to rejuvenate the face prior to shaving. This product contains a blend of numerous natural oils that are healthy for your skin. Will leave your skin feeling hydrated and glowing after each application.