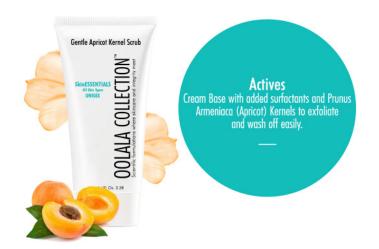

#### **SkinESSENTIALS** Gentle Apricot Kernel Scrub

#### **DESCRIPTION**

SkinESSENTIALS Gentle Apricot Kernel Scrub is an ideal exfoliator for face and body. It is made of finely ground apricot kernels, the exfoliating action is gentle, yet effective. The natural exfoliating action cleanses the skin and removes dirt and impurities while getting rid of dead skin cells. The result is a glowing, fresh, soft and smooth skin. Crushed Apricot Kernels remove dead skin cells leaving skin super- soft.

#### **INGREDIENTS**

Agua (Water), Cetearyl Alcohol, Octyl Dodecanol, Paraffinum Liquidum, Cocamidopropyl Betaine, Sodium Lauryl Sulphate, Prunus Armeniaca (Apricot) Kernels, Sodium Hydroxide, Phenoxyethanol, Ethylhexylglycerin, Parfum.